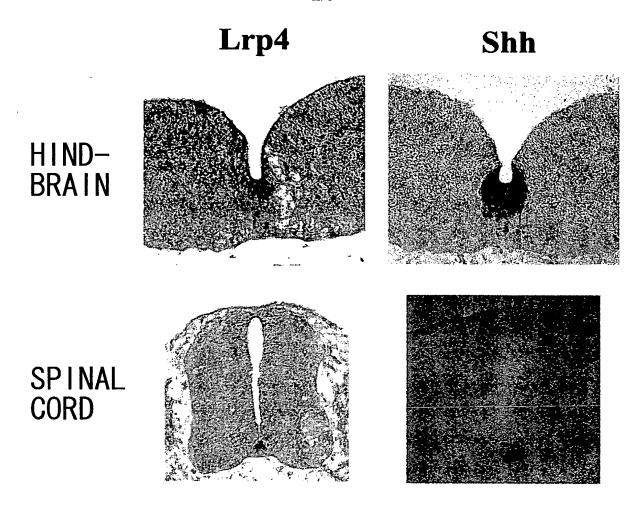

BEST AVAILABLE COPY

FIG. 1



FIG. 2



FIG. 3

## VENTRAL MIDBRAIN



FIG. 4





FIG. 6



FIG. 7





FIG. 8

## This Page is Inserted by IFW Indexing and Scanning Operations and is not part of the Official Record

## **BEST AVAILABLE IMAGES**

Defective images within this document are accurate representations of the original documents submitted by the applicant.

Defects in the images include but are not limited to the items checked:

BLACK BORDERS

IMAGE CUT OFF AT TOP, BOTTOM OR SIDES

FADED TEXT OR DRAWING

BLURRED OR ILLEGIBLE TEXT OR DRAWING

SKEWED/SLANTED IMAGES

COLOR OR BLACK AND WHITE PHOTOGRAPHS

GRAY SCALE DOCUMENTS

LINES OR MARKS ON ORIGINAL DOCUMENT

REFERENCE(S) OR EXHIBIT(S) SUBMITTED ARE POOR QUALITY

OTHER:

## IMAGES ARE BEST AVAILABLE COPY.

As rescanning these documents will not correct the